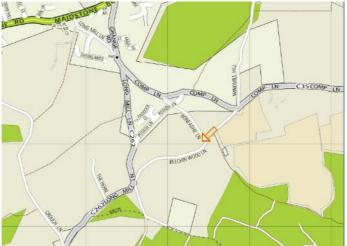

#### **Directions:**

Wrotham Heath traffic lights (A25/A20) are ¼ mile south of Junction 2A of M26. From traffic lights head East on London Road A20 (0.3m) towards Maidstone. At roundabout take 2<sup>nd</sup> exit into Seven Mile Lane, 0.7m turn right onto Comp Lane. 0.7m bear left into Beechin Wood Lane. The Butts is ¼ m on right (30 yards on from corner with Boneashe Lane). (Sat Nav coordinates 51.284365, 0.331843).

#### Beechin Wood Lane, St Mary's Platt, SEVENOAKS, TN15 8QN.

(Sat Nav coordinates 51.284365, 0.331843).